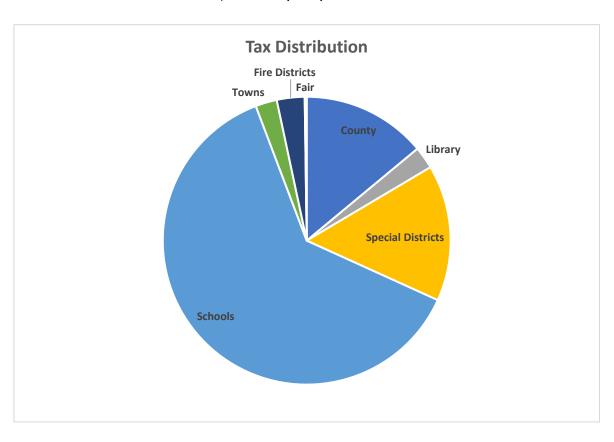

## 2021 PLATTE COUNTY TAX LEVIES COUNTY VALUATION: \$211,451,425

| STATE                                                                                             |          |                          |                    |                 |                            |
|---------------------------------------------------------------------------------------------------|----------|--------------------------|--------------------|-----------------|----------------------------|
|                                                                                                   |          |                          | MILLS              | ΑM              | OUNT OF TAX                |
| STATE GENERAL FUND                                                                                |          |                          | .000000            | \$              | -                          |
| STATE FOUNDATION PROGRAM                                                                          |          | _                        | .012000            |                 | 2,537,417                  |
| COLINITY                                                                                          |          |                          | .012000            | \$              | 2,537,417                  |
| COUNTY                                                                                            |          |                          | MILLS              | A N.            | 10UNT OF TAX               |
| GENERAL COUNTY                                                                                    |          |                          | .010040            |                 | 2,122,972                  |
| COUNTY LIBRARY                                                                                    |          |                          | .010040            |                 | 2,122,972<br>380,613       |
| COUNTY FAIR                                                                                       |          |                          | .001860            |                 | 33,832                     |
|                                                                                                   |          | _                        | .012000            |                 | 2,537,417                  |
| SPECIAL DISTRIC                                                                                   | CTS      |                          |                    |                 |                            |
|                                                                                                   |          |                          | MILLS              |                 | OUNT OF TAX                |
| PLATTE COUNTY WEED & PEST                                                                         |          |                          | .001000            |                 | 211,451                    |
| PLATTE COUNTY WEED & PEST - SPECIAL MANAGEMENT                                                    |          |                          | .001000            |                 | 211,451                    |
| PLATTE COUNTY CONSERVATION DISTRICT SENIOR CITIZENS SERVICE DISTRICT                              |          |                          | .001000            |                 | 211,451<br>422,903         |
| HOSPITAL DISTRICT                                                                                 |          |                          | .002000            |                 | 1,268,709                  |
| 11031 TITLE DISTRICT                                                                              |          | _                        | .011000            |                 | 2,325,966                  |
| SCHOOL DISTRIC                                                                                    | T #1     |                          |                    |                 | _,,                        |
| VALUATION: \$164,8                                                                                | 34,222   | 2                        |                    |                 |                            |
|                                                                                                   |          |                          | MILLS              | ΑM              | OUNT OF TAX                |
| OPERATING LEVY                                                                                    |          |                          | .025000            | \$              | 4,120,856                  |
| RECREATION                                                                                        |          |                          | .001000            | \$              | 164,834                    |
| BOCES - HIGHER EDUCATION                                                                          |          |                          | .000500            | \$              | 82,417                     |
| BOCES - EARLY CHILDHOOD                                                                           |          | _                        | .000500            |                 | 82,417                     |
|                                                                                                   |          |                          | .027000            | \$              | 4,450,524                  |
| SCHOOL DISTRIC                                                                                    |          |                          |                    |                 |                            |
| VALUATION: \$45,96                                                                                | 2,959    |                          | MILLS              | Δ Ν.            | 10UNT OF TAX               |
| OPERATING LEVY                                                                                    |          |                          | .025000            |                 | 1,149,074                  |
| RECREATION                                                                                        |          |                          | .001000            |                 |                            |
|                                                                                                   |          |                          |                    |                 | 45,963                     |
| BOCES - HIGHER EDUCATION                                                                          |          | _                        | .000500            |                 | 22,981<br><b>1,218,018</b> |
| PLATTE/GOSHEN SCHOOL                                                                              | _ DIST   | RICT #1                  | .020300            | Ť               | 1,210,010                  |
| VALUATION: \$654                                                                                  |          |                          |                    |                 |                            |
|                                                                                                   |          |                          | MILLS              |                 | OUNT OF TAX                |
| OPERATING LEVY                                                                                    |          |                          | .025000            |                 | 16,356                     |
| RECREATION  ROCES LUCIER EDUCATION                                                                |          |                          | .001000            |                 | 654                        |
| BOCES - HIGHER EDUCATION BOCES - EARLY CHILDHOOD                                                  |          |                          | .000500            |                 | 327<br>327                 |
| BOCES - LANCI CHIEDHOOD                                                                           |          | _                        | .027000            |                 | 17,665                     |
| COUNTY WIDE SCHOOL                                                                                | DIST     | RICTS                    |                    |                 | 2.,                        |
| VALUATION: \$211,45                                                                               | 51,425   | 5                        |                    |                 |                            |
|                                                                                                   |          |                          | MILLS              |                 | 10UNT OF TAX               |
| MANDATORY COUNTYWIDE SCHOOL LEVY  *SEE ATTACHED CHART FOR INDIVIDUAL SCHOOL DISTRICT DISTRIBUTION | *        | _                        | .006000            |                 | 1,268,709<br>1,268,709     |
| INCORPORATED TO                                                                                   |          | S                        | .000000            | ۲               | 1,208,703                  |
| THOOM ONTED IT                                                                                    | J 77176  | VALUATION                | MILLS              | ΑN              | OUNT OF TAX                |
| TOWN OF CHUGWATER - 0150                                                                          | \$       | 1,595,009                | .005000            |                 | 7,975                      |
| TOWN OF GLENDO - 0151                                                                             | \$       | 2,414,821                | .008000            |                 | 19,319                     |
| TOWN OF WHEATLAND - 0152                                                                          | \$       | 31,638,724               | .008000            |                 | 253,110                    |
| TOWN OF GUERNSEY - 0250                                                                           | \$       | 10,182,900               | .008000            |                 | 81,463                     |
| TOWN OF HARTVILLE - 0251                                                                          | \$       | 529,591                  | .008000_           | \$<br><b>\$</b> | 4,237<br><b>366,103</b>    |
| FIRE DISTRICT                                                                                     | S        |                          |                    | Ť               | 555,155                    |
|                                                                                                   | _        | VALUATION                | MILLS              | ΑN              | OUNT OF TAX                |
| ANTELOPE GAP FIRE DISTRICT (DISTRICTS 0103, 0107)                                                 | \$       | 12,393,221               | .002500            |                 | 30,983                     |
| CHUGWATER FIRE PROTECTION (DISTRICTS 0102, 0105, 0106, 0150)                                      | \$       | 12,932,269               | .003000            |                 | 38,797                     |
| RURAL FIRE PROTECTION F-1 (DISTRICT 0101)                                                         | \$       | 76,959,482               | .003000            |                 | 230,878                    |
| RURAL FIRE PROTECTION F-2 (DISTRICT 0100) RURAL GUERNSEY FIRE PROTECTION (DISTRICT 0200)          | \$<br>\$ | 29,149,949<br>35,250,468 | .002500<br>.002500 | •               | 72,875<br>88,126           |
| CHUGWATER CEMETARY DISTRICT (DISTRICT 0200)                                                       | \$<br>\$ | 6,642,100                | .002500            |                 | 13,284                     |
|                                                                                                   | Y        | 5,5 .2,100               | .502000            | \$              | 474,944                    |
|                                                                                                   |          |                          |                    |                 |                            |
| TOTAL COUNTY TAXES                                                                                |          |                          |                    | \$              | 15,196,762                 |
|                                                                                                   |          |                          |                    |                 |                            |